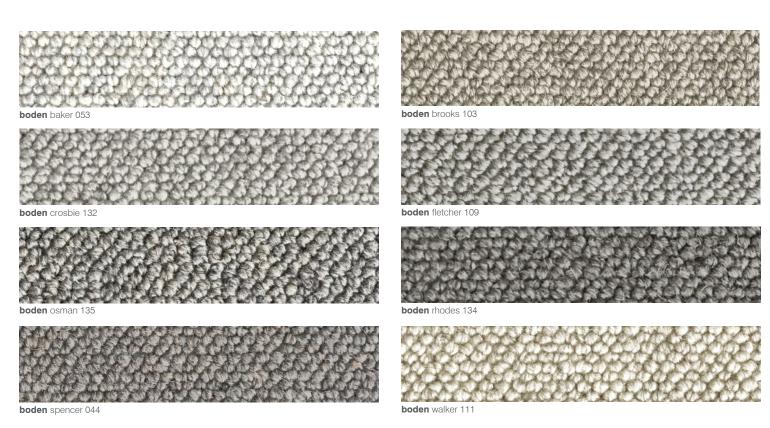

## hoden

fibre fibre weight • 100% NZ wool • 40oz (1360gsm)

pile height

• 6mm

construction

loop

gauge backing

width

• 1/4

hessian

surface treatment

· insect resistance

fire rating ISO 9239.1

• 4m • >4.5kw/m2 CRF

wear

defect